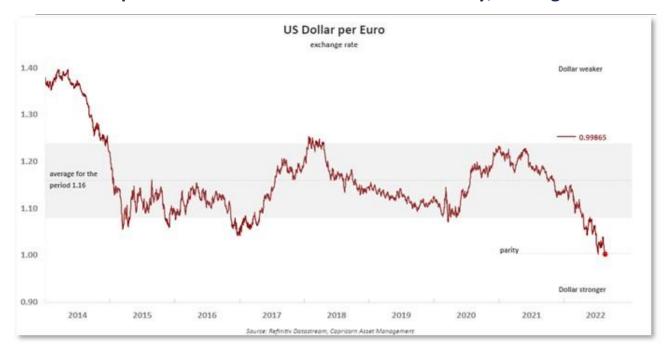

The Australian and New Zealand dollars drifted about 0.5% lower, pushing the Aussie to \$0.6897.

The euro which made a brief trip above parity on Tuesday, was struggling at \$0.9950 as markets see soaring energy prices setting off another round of inflationary pressure that will take a bite off growth.

It had hit a 20-year low of \$0.9901 on Tuesday.

The Chinese economy is also sputtering and modest interest rate cuts have only drawn attention to weakness in the property sector and the lack of confidence and credit demand.