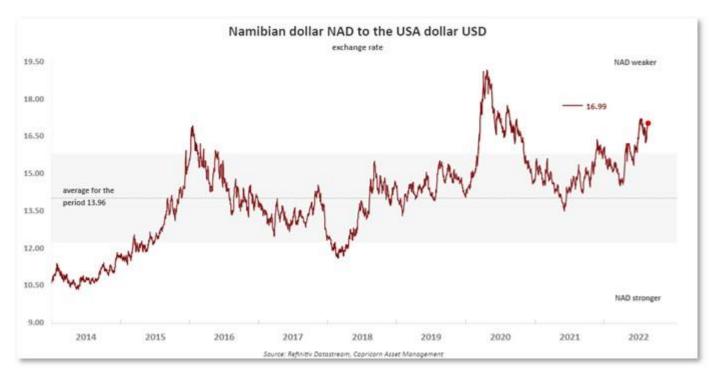

"Should Godongwana be sidelined just two months ahead of a budget update, the rand would likely extend a decline sparked by concerns about Federal Reserve tightening that have boosted the dollar", said George Glynos, the managing director and chief economist at ETM Analytics. The ZAR is hovering around the 17/USD mark, currently 17.02, leaving the dual-listeds mixed on the crosses.